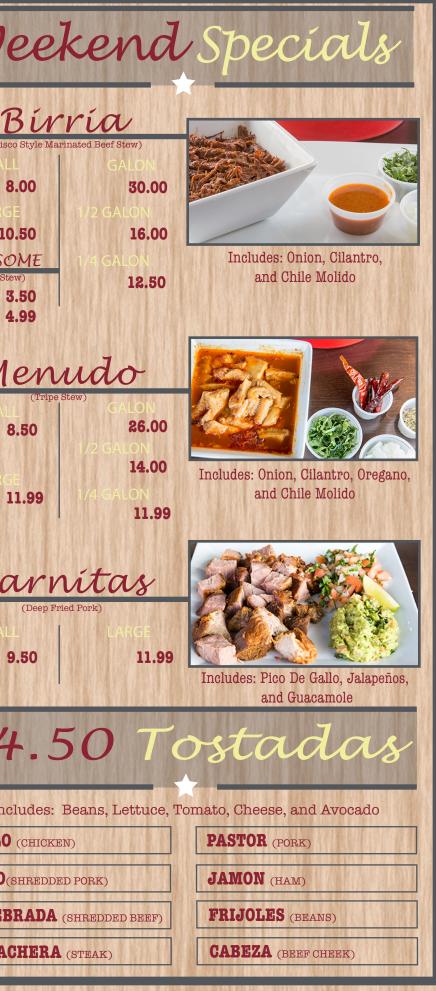

| Dir                                                                                               | Ņ          | ners                                                                                                                     |          | Tor<br>Includes: Beans, Lettuce, Tomato,                                                                        |                                                                                                   | We                                            |
|---------------------------------------------------------------------------------------------------|------------|--------------------------------------------------------------------------------------------------------------------------|----------|-----------------------------------------------------------------------------------------------------------------|---------------------------------------------------------------------------------------------------|-----------------------------------------------|
| <b>2 TACO DINNER</b> 8<br>Choice of Meat W/<br>Rice and Beans                                     | .25        | <b>3 TACO DINNER</b><br>Choice of Meat W/<br>Rice and Beans                                                              | 11.90    | TORTA SENCILLA6.99Lomo(Marinated Shredded Pork),<br>Tomato, Avocado, Lettuce, & Jalapeño                        | CHORIZO(PORK SAUSAGE)       6.99         POLLO (CHICKEN)       6.99                               | (Jalisco S                                    |
| Shredded Beef, Shredded Pork<br>or Shredded Chicken, and Rice,                                    | .95        | <b>TAMPIQUEÑA DINNER</b><br>Skirt Steak, Rice, Beans,<br>Lettuce, Tomato, Guacamole,<br>Enchilada, and Side of Tortillas | 15.99    | TORTA DOBLE8.40Lomo(Marinated Shredded Pork),Tomato, Avocado, Lettuce, Jalapeño, &Melted CheeseTORTA TRIPLE8.70 | CECINA (THIN STEAK) 7.80<br>PASTOR (MARINATED PORK) 6.99                                          | SMALL<br><b>8.(</b><br>LARGE                  |
| Beans, Lettuce, Tomato, and<br>Avocado.                                                           |            | Enciniaua, and side of foreillas                                                                                         |          | Lomo(Marinated Shredded Pork),<br>Tomato, Avocado, Lettuce, Jalapeño,<br>Melted Cheese, & Ham                   | ARRACHERA (STEAK) 8.70<br>MILANESA 7.99                                                           | <b>10.</b><br>CONSON                          |
| BISTEC RANCHERO 13<br>Steak Topped With Special<br>Salsa, Rice, Beans, Lettuce,<br>and Tomato     | 2.45       |                                                                                                                          |          | DESEBRADA(SHREDDED BEEF) 8.70                                                                                   | (SHREDDED BEEF OR SHREDDED<br>CHICKEN)                                                            | (Beef Stew)<br>SM <b>3.5</b><br>LG <b>4.9</b> |
| MILANESA 1<br>Bredded Chicken or Steak<br>Served With Rice, Beans,                                | 1.45       | TAMPIQUEÑA DINI                                                                                                          | NER      | Nac                                                                                                             | NACHOS 4.49                                                                                       | Me                                            |
| Lettuce, Tomato, and Avocado CHILE RELLENO 1 One Chile Relleno(Stuffed                            | .0.95      | <b>CHICKEN FAJITA</b><br>Rice, Beans, Lettuce, Tomato,<br>Avocado, and Side of Tortillas                                 | 12.75    | Complexes                                                                                                       | Nacho Chips and Cheese<br><b>SUPREME NACHOS</b> 7.20<br>Nacho Chips(or House                      | SMALL<br>8.1                                  |
| Poblano Pepper), Rice, Beans,<br>Lettuce, Tomato, Avocado, and<br>and Side of Tortillas           |            | <b>ENCHILADA</b><br>Cheese, Chicken or Shredded<br>Pork W/ Rice, Beans, Lettuce,                                         | 9.95     |                                                                                                                 | Chips), Cheese, Avocado,<br>Beans, Lettuce, Tomato,<br>Sour Cream, and                            | LARGE<br>11                                   |
| STEAK FAJITA 1<br>Skirt Steak, Rice, Beans,<br>Lettuce, Tomato, Avocado, and<br>Side of Tortillas | 15.00      | Tomato, and Avocado<br>BISTEC A LA MEXICANA<br>Steak, Rice, Beans, Lettuce,                                              | 10.95    |                                                                                                                 | Jalapeños<br>DELUXE NACHOS 10.50<br>Choice of Meat, Nacho<br>China (con University)               | Са                                            |
| Skirt Steak, Rice, Beans,<br>Lettuce, Tomato, Avocado, and                                        | 14.75      | Tomato, and Side of Tortillas<br>LENGUA EN SALSA VERDE<br>Rice, Beans, Lettuce, Tomato,                                  | 12.80    | DELUXE NACHOS                                                                                                   | Chips(or House Chips),<br>Cheese, Avocado, Beans,<br>Lettuce, Tomato, Sour<br>Cream, and Jalapeño | SMALL                                         |
| Side of Tortillas                                                                                 | 0          | Avocado, and Side of Tortllas                                                                                            |          | French                                                                                                          | vFries                                                                                            | 9.8                                           |
|                                                                                                   |            | uce, Tomato, and Sour Crean                                                                                              | n        | DELUXE FRIE                                                                                                     | FRIES 3.00<br>Plain French<br>Fries                                                               | \$4                                           |
| CHORIZO (PORK SAUSAGE)                                                                            |            | LENGUA (BEEF TONGUE)                                                                                                     |          |                                                                                                                 | CHEESE FRIES 4.69                                                                                 | Inclu                                         |
| ARRACHERA (STEAK)                                                                                 |            | FRIJOL (BEANS)                                                                                                           |          |                                                                                                                 | French Fries W/<br>Cheese                                                                         | POLLO (                                       |
| POLLO (CHICKEN) DESEBRADA (SHREDDED BEEF)                                                         |            | CABEZA (BEEF CHEEK)<br>CHICHARRON (PORK RIND)                                                                            |          |                                                                                                                 | SUPREME FRIES 9.20                                                                                | LOMO(SH                                       |
| PASTOR (MARINATED PORK)                                                                           |            | RAJAS Y QUESO<br>(POBLANO PEPPER WITH CHEESE)                                                                            |          | <b>DELUXE FRIES</b> 12.00Choice of Meat, Cheese, Beans,                                                         | Cheese, Beans, Lettuce,<br>Tomato, Sour Cream,                                                    | DESEBR                                        |
| LOMO ESTILO ARANDAS<br>(SHREDDED PORK)                                                            |            | (rodlano feffer with cheese)                                                                                             | :        | Lettuce, Tomato, Sour Cream,<br>Avocado, and Jalapeño                                                           | Avocado, and Jalapeño                                                                             | ARRACH                                        |
| Consuming raw or undercooked meats, p                                                             | oultry, or | eggs may increase your risk of foodborne :                                                                               | illness. | Groups of 5 or More Will Have                                                                                   | 15% Gratituity Included                                                                           | Men                                           |