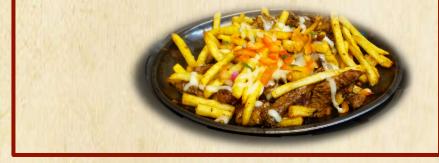

## CHEESE STEAK

Rib-eye steak covered with sautéed onions & cheese dip. Served with rice, beans & 2 tortillas. 11.75

## STEAK MEXICAN STYLE

Rib-eye steak topped with sautéed bell peppers, tomatoes & onions. Served with rice, beans & 2 tortillas. 11.75