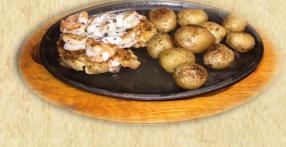

## PECHUGA CON CAMARON

A grilled chicken breast topped with grilled shrimp & Cheese, With A choice of baby potatoes or broccoli 11.75