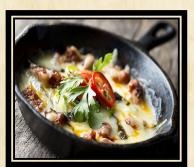

CHILE CON CARNE. 4.75 A plate of our ground beef & cheese dip.

CHORI QUESO. 5.25 Mexican sausage covered in cheese dip. QUESO FUNDIDO.6.50 Mixed cheese with steak, chicken, chorizo, jalapenos & cilantro.