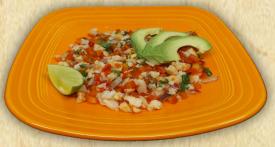

## SEAFOOD BOWL

A plate of chips A plate of rice Covered with grilled shrimp, scallops, crabmeat, bell peppers, onions & topped with cheese dip. 10.95