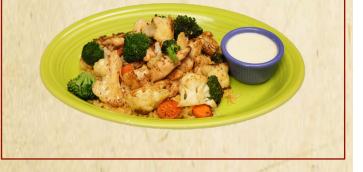

## CALIFORNIA BOWL

A bed of rice with your choice of grilled meats, with broccoli, carrots, cauliflower & served with a side of cheese dip. Steak, Chicken, Mix 11.75 | Fiesta, Shrimp 12.25