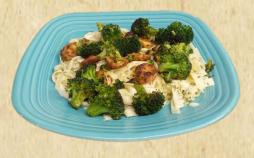

## Pasta Bowl

A plate of pasta with your choice of chicken or shrimp, broccoli, topped with Cremy sauce & a sprinkle of parsley. <u>Chicken 8.99</u> <u>Shrimp 9.99</u> <u>Chicken & broccoli 10.25</u> <u>Shrimp & broccoli 10.99</u>