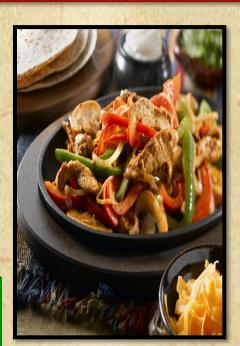

## FAJITAS

Vegetables: (tomato/bell pepper/onion)

All of our sizzling fajitas are grilled with onions, tomatoes & green bell peppers. Served with rice, beans, guacamole & sour cream salad, tomato slice & 2 tortillas. Choose your favorite from our wide selection. **Top any fajitas with our cheese dip for 1.50**.

CHICKEN, BEEF or MIX (chicken, steak) Single 12.50 | Double 25.00

**FIESTA** (Chicken, steak, shrimp) Single 13.25 | Double 26.50

SHRIMP Single 14.50

VEGETARIAN Includes tomatoes, onions, bell peppers, broccoli & mushrooms. Single 9.75