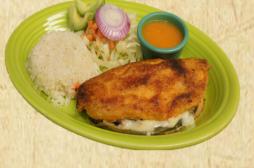

## GRILLED TILAPIA FILET

A seasoned tilapia filet served with rice, beans, lettuce, Pico de Gallo & a slice of lemon. 9.50

## SEASIDE TILAPIA

A lightly seasoned tilapia fillet served with a bed of white rice & steamed broccoli. May substitute rice for fries. 9.50