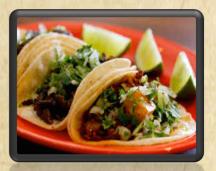

Tender beef rib-eye cooked with onions, tomatoes,

& bell peppers. Served with guacamole salad, sour

cream, Pico de Gallo, rice, beans & 2 tortillas. 13.25

Tacos filled with grilled chicken or steak pieces sided

with rice & beans, pico de gallo & tomatillo sauce.

Steak strips cooked in our homemade red sauce.

Our tender rib-eye steak served with white rice &

Served with a guacamole salad, rice, beans &

TACOS DE CARNE AZADA (3)