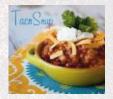

8.15

**TOSSED SALAD** A bed of romaine lettuce topped with fresh tomatoes and shredded cheese.

5.99

TACO SOUP White chicken chunks with fresh cilantro, fresh onions, avocado, melted cheese, and Spanish rice in a delicious chicken broth made with Mexican spices.

Bowl 8.69

**BORRACHO BEAN SOUP** Whole pinto beans simmered with tomatoes, finely diced onions, bacon, Mexican sausage, peppers, and delicious Mexican spices all giving a tasty flavor.

Cup 4.50 Bowl 7.15